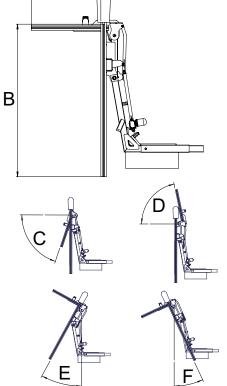

The frame can be offset to the right (max. 40 cm - 15.7 in) to allow for variable working conditions.

| Dimensions (cm/in) |           |     |     |     |     |  |  |  |  |  |  |
|--------------------|-----------|-----|-----|-----|-----|--|--|--|--|--|--|
| Α                  | В         | С   | D   | Е   | F   |  |  |  |  |  |  |
| 74<br>29           | 160<br>63 | 71° | 78° | 28° | 25° |  |  |  |  |  |  |