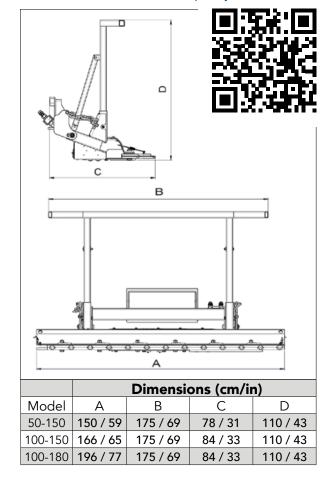

| Model                   | Cutting<br>Width | Max. cutting<br>diameter | Weight           | Code    |  |
|-------------------------|------------------|--------------------------|------------------|---------|--|
| Branch cutter BT50-150  | 150 cm (59 in)   | 5 cm (2 in)              | 200 kg (441 lbs) | C890953 |  |
| Branch cutter BT100-150 | 160 cm (63 in)   | 10 cm (4 in)             | 254 kg (560 lbs) | C890954 |  |
| Branch cutter BT100-180 | 190 cm (75 in)   | 10 cm (4 in)             | 272 kg (600 lbs) | C890952 |  |