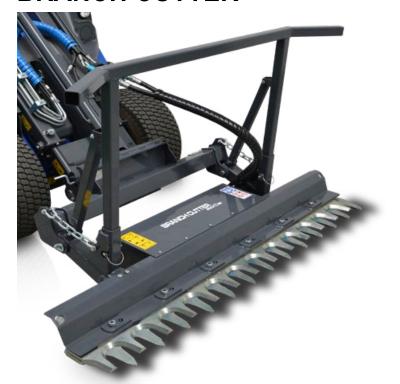

## **FEATURES & BENEFITS**

- Pruning branches and shrubs from 50 mm to 100 mm diameter
- Compact design
- Heavy Duty Frame
- Upper bar

The new branch cutter it's the ideal choice to improve both green and forest maintenance.

It is a robust equipment, suitable for pruning branches and shrubs from 50 mm up to 100 mm diameter with a clean and precise cut without tearing plants. Its compact design guarantees easy handling and usability even in areas with dense vegetation. Best suited for uncultivated rough terrain and heavy overgrown weed fields. The branch cutter is designed with double blade system, the lower blade is fixed while the upper one is hydraulically operated. MultiOne branch cutter is top range in terms of design, reliability, speed and cut quality. The bar is made with Hardox blades, which are very strong and resistant to stress.

Tipping frame prevents damages to branch cutter and machine, from oversized shrubberies and bushes. It is also equipped with an upper bar that protects the machine from falling small trees and shrubs.